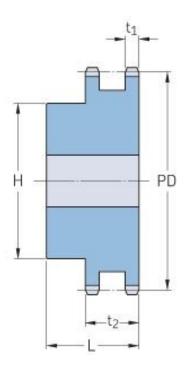

## PHS 20B-2BH21

| Pitch P (mm)           | 31.75  |
|------------------------|--------|
| Pitch P (in)           | 1.25   |
| No. of teeth           | 21     |
| Pitch diameter<br>(mm) | 213.03 |
| Pitch diameter (in)    | 8.39   |
| Min. bore (mm)         | 25     |
| Min. bore (in)         | 0.98   |
| Max. bore (mm)         | 92     |
| Max. bore (in)         | 3.62   |
| Hub H (mm)             | 140    |
| Hub H (in)             | 5.51   |
| Hub L (mm)             | 80     |
| Hub L (in)             | 3.15   |
| Weight (kg)            | 16.55  |
| Weight (lbs)           | 36.49  |